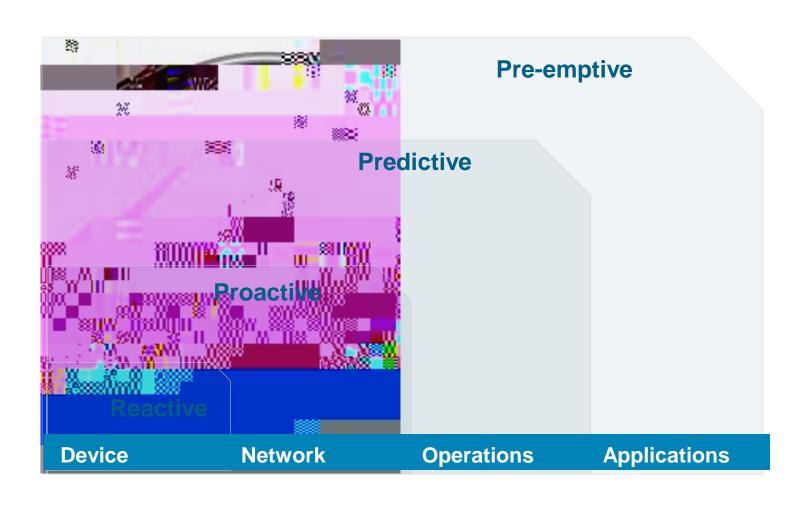

## On-Going Customer Network Operational Challenges

## What are Technical Services?



#### Partner vs Cisco Brand

Cisco Brand (eg SMARTnet total care)

" Support

## **Smart Services Strategy**



## The Smart Services Advantage

#### Smart Net Total Care identifies the customers Cisco

#### Transport to Cisco Data Center:

- AES 128-bit data encryption, and HTTPS or SSL connection
- Sensitive credentials removed before transport

Smart Net Total Care Device Diagnostics How it works

### Service & Warranty

# Sparing vs. Services: Find the Return on Investment









# **Proactive Alerts and Notifications** ..and software issues!











## Benefits









| Features                                                   | Deliverables |
|------------------------------------------------------------|--------------|
| Continuous service<br>Availability<br>Management<br>(CSAM) |              |

## Cisco Services Toolkit

## **CCW QUOTES II**